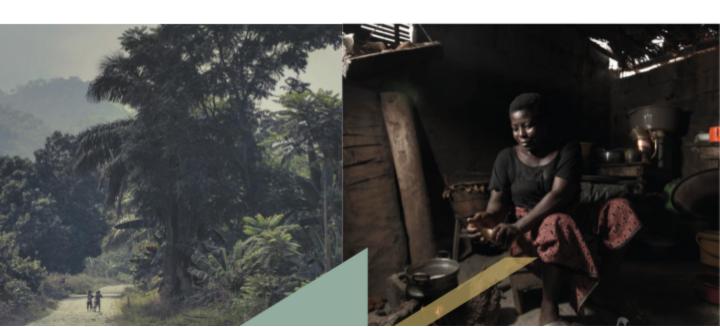

Thanks to its contribution to this foundation, Cacao Barry continues its commitment to improve the lives of farmers and their families, eradicate child labor and have a positive impact on deforestation and its carbon footprint.

In 5 years, thanks to the actions implemented, 72 500 t of CO2 sequestred, 64,920 farmers have been lifted out of poverty and 87% of children aged between 5 and 17 are now in school.